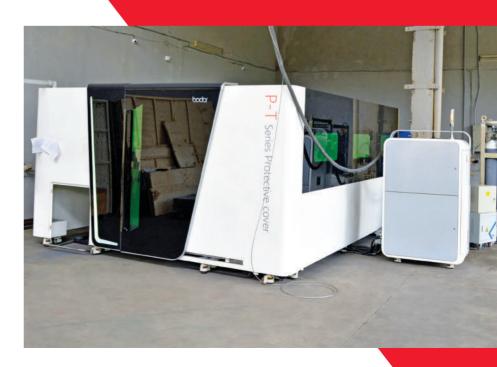

### STEEL, STAINLESS STEEL & ALUMINIUM WELDING SOLUTIONS

Our team of professionals cover the complete scope of welding services

- · Automatic · Semi-automatic
- · Spot Welding · ARC Welding

Our LASER CUTTING equipment increases the possibilities for design and engineering of steel, aluminum and stainless steel. DFD Group offers to its customers a wide range of FINISHING WORKS

### **LASER CUTTING OF:**

Sheets - up to 12 mm Round metal pipes - up to Ø 200 Square metal pipes - up to 140 x 140

lazer-cutting.com