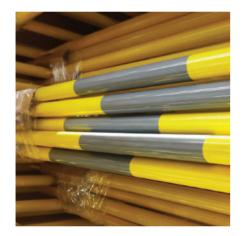

## BARRIER T.P. BARRIER T.P. TUBE Ø 25 OR Ø 28

- Powder RAL paint by choice
- Vinyl or reflective strips
- Strips number choice
- Choice of nameplate: 83 x 166 / 166 x 333 / 333 x 333/ Custom size