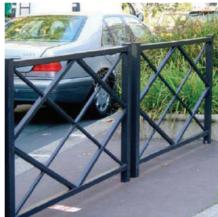

### **CITY BARRIERS**

With an extensive "know how" and over two decades of expertise, DFD Group is offering a very wide choice of city barriers, entirely flexible when it comes to:

- The barrier dimensions
- Tube type
- Thickness of the material
- · Personalization by color
- Hot-dip galvanization

## BARRIER T.P. BARRIER T.P. TUBE Ø 25 OR Ø 28

- Powder RAL paint by choice
- Vinyl or reflective strips
- Strips number choice
- Choice of nameplate: 83 x 166 / 166 x 333 / 333 x 333/ Custom size