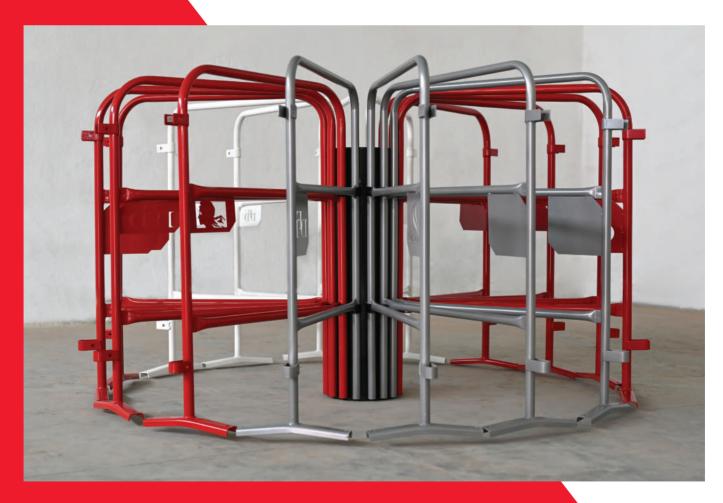

## RACK FOR 50 BARRIERS / 100 BARRIERS

The barrier racks have become an essential for our product line. They:

- $\cdot$  Save time of loading & unloading
- · Are space efficient
- Increase the life of the barriers with better storage
- Optional laser cutting plate
- Powder Ral paint by choice