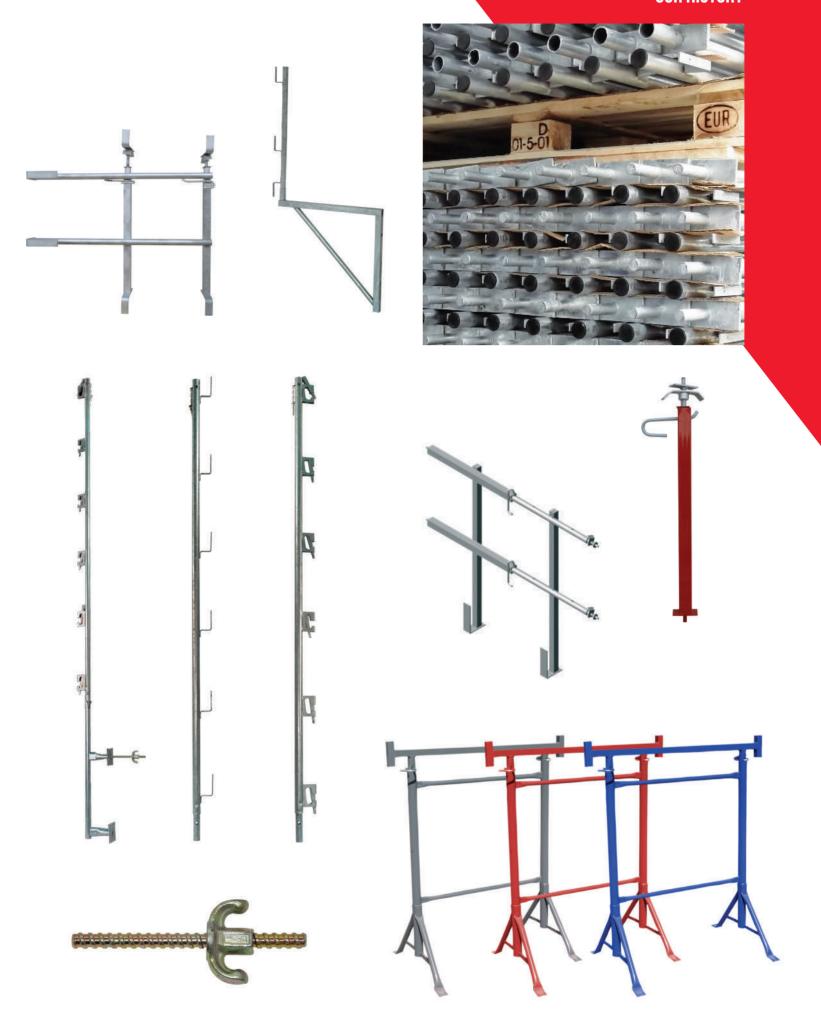

## PRODUCT RANGES

**PRODUCTS** OTY BARRES I PARIERS RACKS FOR BARRIERS MOBIL E BARRIER PL 

### **CITY BARRIERS**

With an extensive "know how" and over two decades of expertise, DFD Group is offering a very wide choice of city barriers, entirely flexible when it comes to:

- The barrier dimensions
- Tube type
- Thickness of the material
- · Personalization by color
- Hot-dip galvanization

## BARRIER T.P. BARRIER T.P. TUBE Ø 25 OR Ø 28

- Powder RAL paint by choice
- Vinyl or reflective strips
- Strips number choice
- Choice of nameplate: 83 x 166 / 166 x 333 / 333 x 333/ Custom size

## RACK FOR 50 BARRIERS / 100 BARRIERS

The barrier racks have become an essential for our product line. They:

- $\cdot$  Save time of loading & unloading
- · Are space efficient
- Increase the life of the barriers with better storage
- Optional laser cutting plate
- Powder Ral paint by choice

## **MOBILE BARRIER PL TYPE B**

- $\cdot$  Round steel tubes Ø 32 mm
- · Height 1,05 m
- Robust vertical round steel rod bars Ø 16 mm
- · Hooks and ears are welded on the sides
- Powder paint
- Hot-dip galvanization
- · Laser cut plate as an option

# TELESCOPIC TRESTLE WITH FOLDABLE LEGS

The trestle's feet can be removed for optimized transportation and storage space.
Load capacity: 200 kg
Traverse height: 1100 mm
Dimension min/max: 1200/2100 mm
Available in both powder paint or galva.