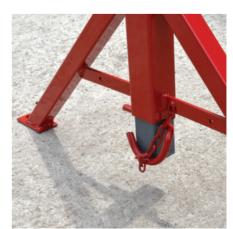

# TELESCOPIC TRESTLE WITH FOLDABLE LEGS

The trestle's feet can be removed for optimized transportation and storage space.
Load capacity: 200 kg
Traverse height: 1100 mm
Dimension min/max: 1200/2100 mm
Available in both powder paint or galva.