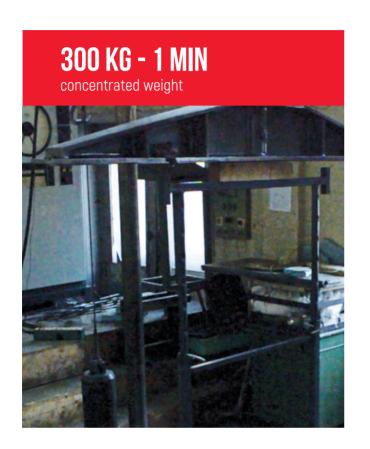

# TELESCOPIC TRESTLE WITH FOLDABLE LEGS

The trestle's feet can be removed for optimized transportation and storage space.
Load capacity: 200 kg
Traverse height: 1100 mm
Dimension min/max: 1200/2100 mm
Available in both powder paint or galva.