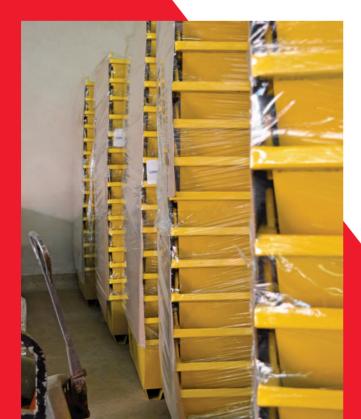

## RACK FOR 50 BARRIERS / 100 BARRIERS

The barrier racks have become an essential for our product line. They:

- $\cdot$  Save time of loading & unloading
- · Are space efficient
- Increase the life of the barriers with better storage
- Optional laser cutting plate
- Powder Ral paint by choice