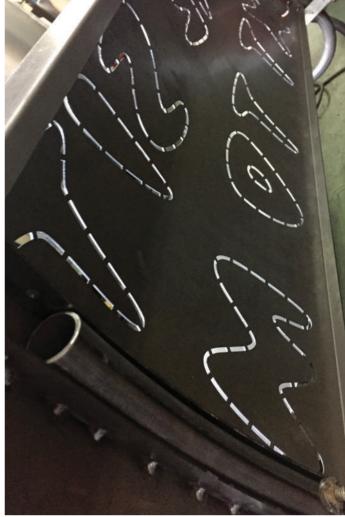

### STEEL, STAINLESS STEEL & ALUMINIUM WELDING SOLUTIONS

Our team of professionals cover the complete scope of welding services

- · Automatic · Semi-automatic
- · Spot Welding · ARC Welding

Our LASER CUTTING equipment increases the possibilities for design and engineering of steel, aluminum and stainless steel. DFD Group offers to its customers a wide range of FINISHING WORKS

### **LASER CUTTING OF:**

Sheets - up to 12 mm Round metal pipes - up to Ø 200 Square metal pipes - up to 140 x 140

lazer-cutting.com