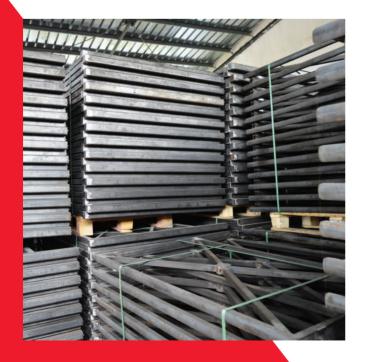

## RACK FOR 50 BARRIERS / 100 BARRIERS

The barrier racks have become an essential for our product line. They:

- $\cdot$  Save time of loading & unloading
- · Are space efficient
- Increase the life of the barriers with better storage
- Optional laser cutting plate
- Powder Ral paint by choice