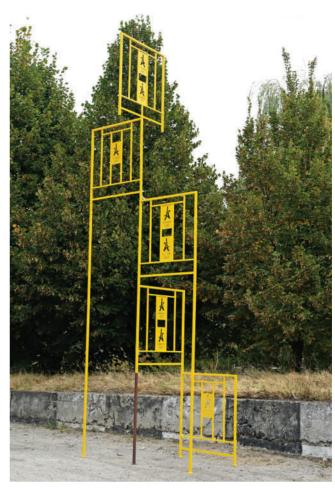

### **CITY BARRIERS**

With an extensive "know how" and over two decades of expertise, DFD Group is offering a very wide choice of city barriers, entirely flexible when it comes to:

- The barrier dimensions
- Tube type
- Thickness of the material
- · Personalization by color
- Hot-dip galvanization

## BARRIER T.P. BARRIER T.P. TUBE Ø 25 OR Ø 28

- Powder RAL paint by choice
- Vinyl or reflective strips
- Strips number choice
- Choice of nameplate: 83 x 166 / 166 x 333 / 333 x 333/ Custom size