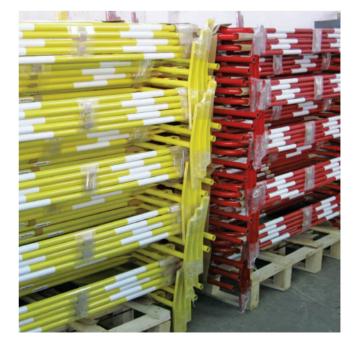

### **CITY BARRIERS**

With an extensive "know how" and over two decades of expertise, DFD Group is offering a very wide choice of city barriers, entirely flexible when it comes to:

- The barrier dimensions
- Tube type
- Thickness of the material
- · Personalization by color
- Hot-dip galvanization

## BARRIER T.P. BARRIER T.P. TUBE Ø 25 OR Ø 28

- Powder RAL paint by choice
- Vinyl or reflective strips
- Strips number choice
- Choice of nameplate: 83 x 166 / 166 x 333 / 333 x 333/ Custom size

## RACK FOR 50 BARRIERS / 100 BARRIERS

The barrier racks have become an essential for our product line. They:

- $\cdot$  Save time of loading & unloading
- · Are space efficient
- Increase the life of the barriers with better storage
- Optional laser cutting plate
- Powder Ral paint by choice