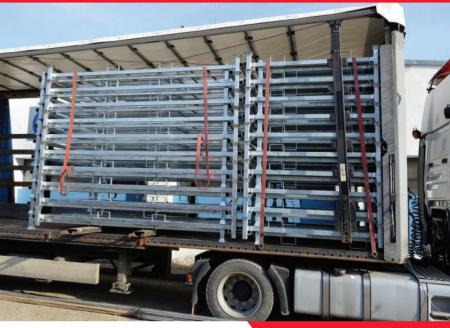

## RACK FOR 50 BARRIERS / 100 BARRIERS

The barrier racks have become an essential for our product line. They:

- $\cdot$  Save time of loading & unloading
- · Are space efficient
- Increase the life of the barriers with better storage
- Optional laser cutting plate
- Powder Ral paint by choice