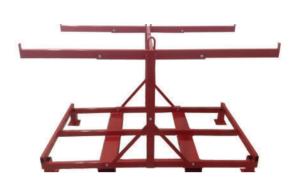

## RACK FOR 50 BARRIERS / 100 BARRIERS

The barrier racks have become an essential for our product line. They:

- $\cdot$  Save time of loading & unloading
- · Are space efficient
- Increase the life of the barriers with better storage
- Optional laser cutting plate
- Powder Ral paint by choice