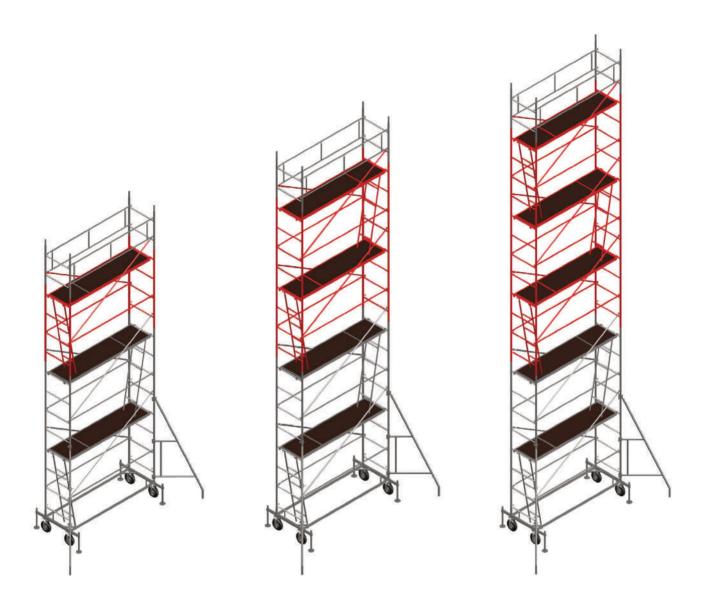

# TELESCOPIC TRESTLE WITH FOLDABLE LEGS

The trestle's feet can be removed for optimized transportation and storage space.
Load capacity: 200 kg
Traverse height: 1100 mm
Dimension min/max: 1200/2100 mm
Available in both powder paint or galva.