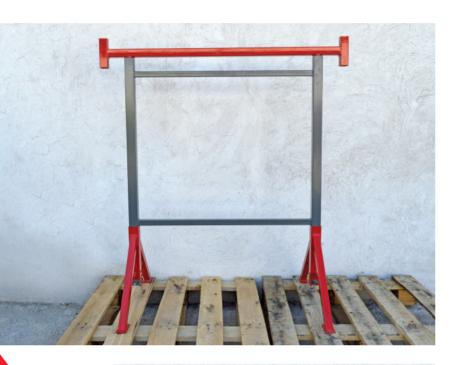

# TELESCOPIC TRESTLE WITH FOLDABLE LEGS

The trestle's feet can be removed for optimized transportation and storage space.
Load capacity: 200 kg
Traverse height: 1100 mm
Dimension min/max: 1200/2100 mm
Available in both powder paint or galva.