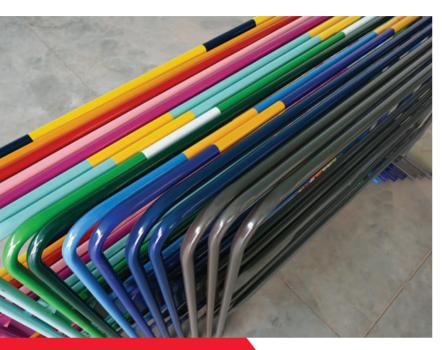

### **CITY BARRIERS**

With an extensive "know how" and over two decades of expertise, DFD Group is offering a very wide choice of city barriers, entirely flexible when it comes to:

- The barrier dimensions
- Tube type
- Thickness of the material
- · Personalization by color
- Hot-dip galvanization

## BARRIER T.P. BARRIER T.P. TUBE Ø 25 OR Ø 28

- Powder RAL paint by choice
- Vinyl or reflective strips
- Strips number choice
- Choice of nameplate: 83 x 166 / 166 x 333 / 333 x 333/ Custom size