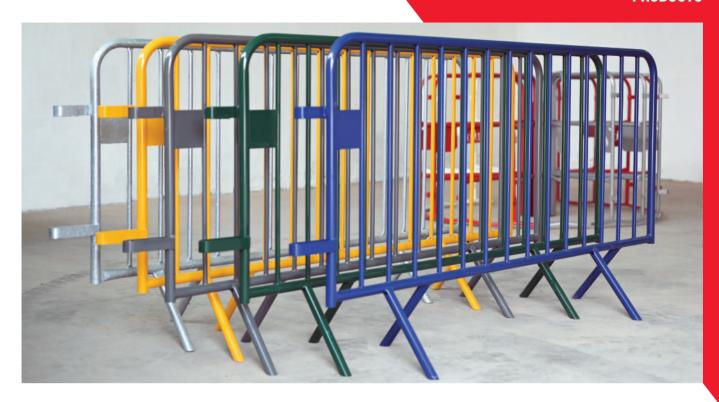

### **CITY BARRIERS**

With an extensive "know how" and over two decades of expertise, DFD Group is offering a very wide choice of city barriers, entirely flexible when it comes to:

- The barrier dimensions
- Tube type
- Thickness of the material
- · Personalization by color
- Hot-dip galvanization

## BARRIER T.P. BARRIER T.P. TUBE Ø 25 OR Ø 28

- Powder RAL paint by choice
- Vinyl or reflective strips
- Strips number choice
- Choice of nameplate: 83 x 166 / 166 x 333 / 333 x 333/ Custom size