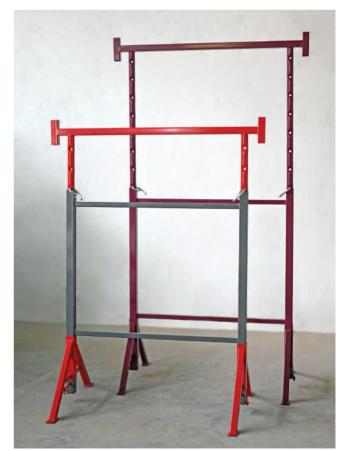

# TELESCOPIC TRESTLE WITH FOLDABLE LEGS

The trestle's feet can be removed for optimized transportation and storage space.
Load capacity: 200 kg
Traverse height: 1100 mm
Dimension min/max: 1200/2100 mm
Available in both powder paint or galva.