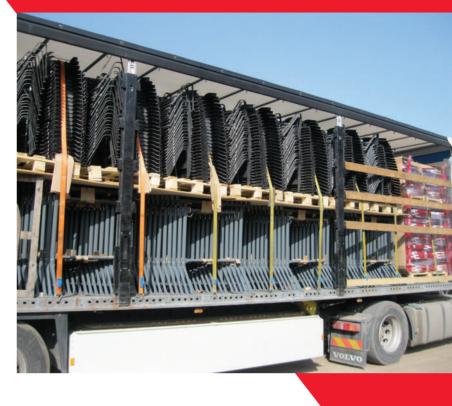

### **CITY BARRIERS**

With an extensive "know how" and over two decades of expertise, DFD Group is offering a very wide choice of city barriers, entirely flexible when it comes to:

- The barrier dimensions
- Tube type
- Thickness of the material
- · Personalization by color
- Hot-dip galvanization

## BARRIER T.P. BARRIER T.P. TUBE Ø 25 OR Ø 28

- Powder RAL paint by choice
- Vinyl or reflective strips
- Strips number choice
- Choice of nameplate: 83 x 166 / 166 x 333 / 333 x 333/ Custom size