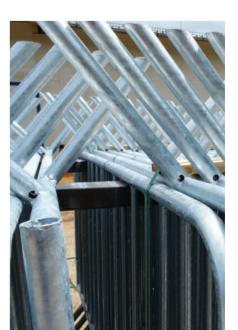

## RACK FOR 50 BARRIERS / 100 BARRIERS

The barrier racks have become an essential for our product line. They:

- $\cdot$  Save time of loading & unloading
- · Are space efficient
- Increase the life of the barriers with better storage
- Optional laser cutting plate
- Powder Ral paint by choice