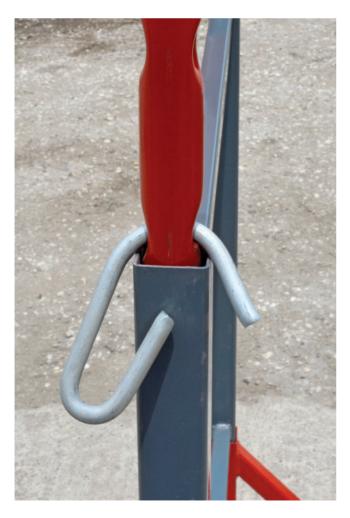

## RACK FOR 50 BARRIERS / 100 BARRIERS

The barrier racks have become an essential for our product line. They:

- $\cdot$  Save time of loading & unloading
- · Are space efficient
- Increase the life of the barriers with better storage
- Optional laser cutting plate
- Powder Ral paint by choice