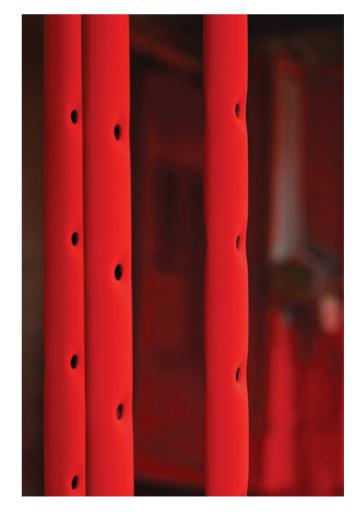

### **CITY BARRIERS**

With an extensive "know how" and over two decades of expertise, DFD Group is offering a very wide choice of city barriers, entirely flexible when it comes to:

- The barrier dimensions
- Tube type
- Thickness of the material
- · Personalization by color
- Hot-dip galvanization

## BARRIER T.P. BARRIER T.P. TUBE Ø 25 OR Ø 28

- Powder RAL paint by choice
- Vinyl or reflective strips
- Strips number choice
- Choice of nameplate: 83 x 166 / 166 x 333 / 333 x 333/ Custom size