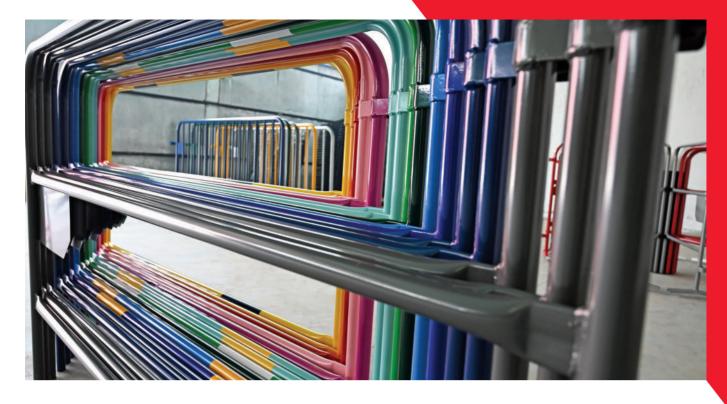

### **CITY BARRIERS**

With an extensive "know how" and over two decades of expertise, DFD Group is offering a very wide choice of city barriers, entirely flexible when it comes to:

- The barrier dimensions
- Tube type
- Thickness of the material
- · Personalization by color
- Hot-dip galvanization

## BARRIER T.P. BARRIER T.P. TUBE Ø 25 OR Ø 28

- Powder RAL paint by choice
- Vinyl or reflective strips
- Strips number choice
- Choice of nameplate: 83 x 166 / 166 x 333 / 333 x 333/ Custom size