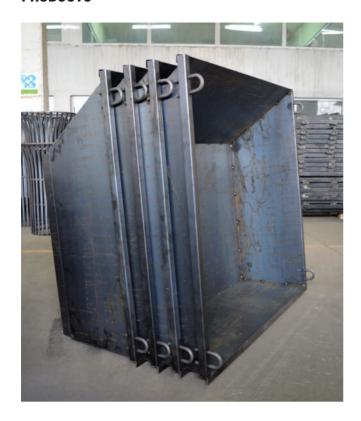

## **TUBES**

TUBES are used to move products in bulk with hook for cranes with securing it in 4 points. Lifting is possible with a fork-lift without a risk of tipping with 2 secure ties under the tube. Capacity: 360 I / 500 I

### **CONTAINERS**