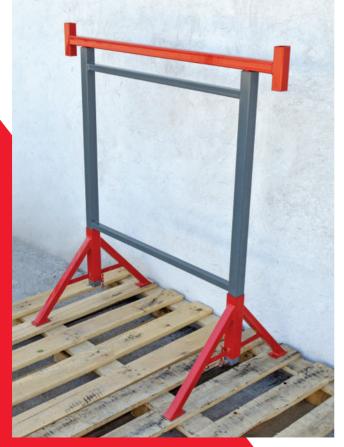

# TELESCOPIC TRESTLE WITH FOLDABLE LEGS

The trestle's feet can be removed for optimized transportation and storage space.
Load capacity: 200 kg
Traverse height: 1100 mm
Dimension min/max: 1200/2100 mm
Available in both powder paint or galva.