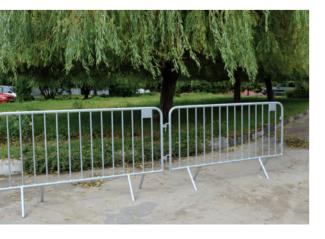

### **CITY BARRIERS**

With an extensive "know how" and over two decades of expertise, DFD Group is offering a very wide choice of city barriers, entirely flexible when it comes to:

- The barrier dimensions
- Tube type
- Thickness of the material
- · Personalization by color
- Hot-dip galvanization

## BARRIER T.P. BARRIER T.P. TUBE Ø 25 OR Ø 28

- Powder RAL paint by choice
- Vinyl or reflective strips
- Strips number choice
- Choice of nameplate: 83 x 166 / 166 x 333 / 333 x 333/ Custom size