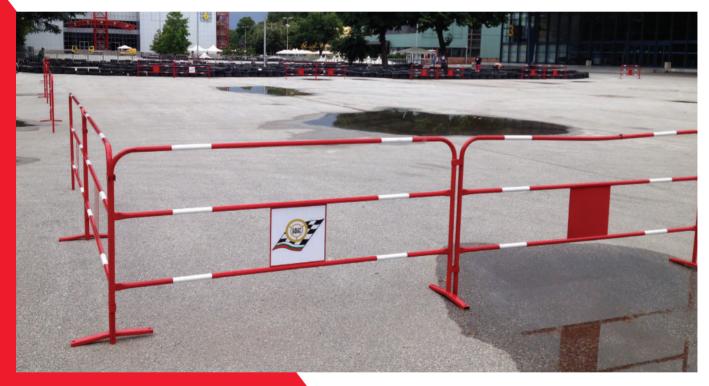

### **CITY BARRIERS**

With an extensive "know how" and over two decades of expertise, DFD Group is offering a very wide choice of city barriers, entirely flexible when it comes to:

- The barrier dimensions
- Tube type
- Thickness of the material
- · Personalization by color
- Hot-dip galvanization

## BARRIER T.P. BARRIER T.P. TUBE Ø 25 OR Ø 28

- Powder RAL paint by choice
- Vinyl or reflective strips
- Strips number choice
- Choice of nameplate: 83 x 166 / 166 x 333 / 333 x 333/ Custom size