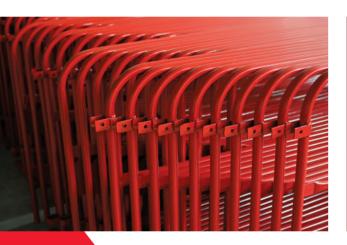

### **CITY BARRIERS**

With an extensive "know how" and over two decades of expertise, DFD Group is offering a very wide choice of city barriers, entirely flexible when it comes to:

- The barrier dimensions
- Tube type
- Thickness of the material
- · Personalization by color
- Hot-dip galvanization

## BARRIER T.P. BARRIER T.P. TUBE Ø 25 OR Ø 28

- Powder RAL paint by choice
- Vinyl or reflective strips
- Strips number choice
- Choice of nameplate: 83 x 166 / 166 x 333 / 333 x 333/ Custom size