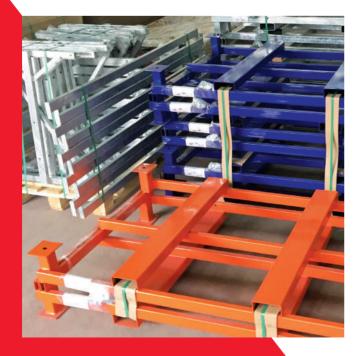

## RACK FOR 50 BARRIERS / 100 BARRIERS

The barrier racks have become an essential for our product line. They:

- $\cdot$  Save time of loading & unloading
- · Are space efficient
- Increase the life of the barriers with better storage
- Optional laser cutting plate
- Powder Ral paint by choice