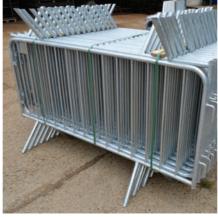

## RACK FOR 50 BARRIERS / 100 BARRIERS

The barrier racks have become an essential for our product line. They:

- $\cdot$  Save time of loading & unloading
- · Are space efficient
- Increase the life of the barriers with better storage
- Optional laser cutting plate
- Powder Ral paint by choice