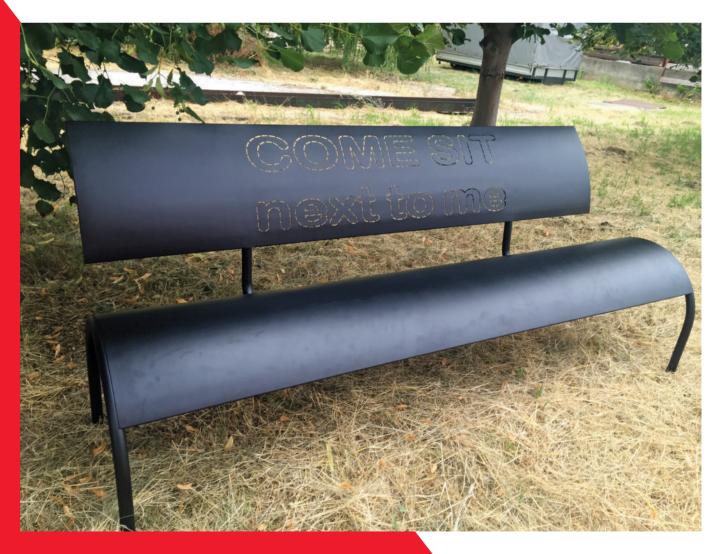

### STEEL, STAINLESS STEEL & ALUMINIUM WELDING SOLUTIONS

Our team of professionals cover the complete scope of welding services

- · Automatic · Semi-automatic
- · Spot Welding · ARC Welding

Our LASER CUTTING equipment increases the possibilities for design and engineering of steel, aluminum and stainless steel. DFD Group offers to its customers a wide range of FINISHING WORKS

- Temperature treatment → Grinding
- · Painting facilities · Powder coating
- · Galvanization EN ISO 1461:2009

DFD Group's reliable team of professionals' main aim is to be your reliable INDUSTRIAL & TRADE Partner. We are covering the complete lifecycle of a product.