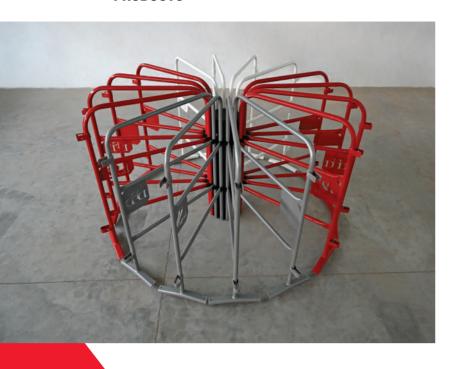

## RACK FOR 50 BARRIERS / 100 BARRIERS

The barrier racks have become an essential for our product line. They:

- $\cdot$  Save time of loading & unloading
- · Are space efficient
- Increase the life of the barriers with better storage
- Optional laser cutting plate
- Powder Ral paint by choice