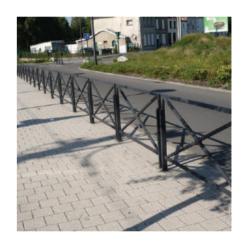

### **CITY BARRIERS**

With an extensive "know how" and over two decades of expertise, DFD Group is offering a very wide choice of city barriers, entirely flexible when it comes to:

- The barrier dimensions
- Tube type
- Thickness of the material
- · Personalization by color
- Hot-dip galvanization

## BARRIER T.P. BARRIER T.P. TUBE Ø 25 OR Ø 28

- Powder RAL paint by choice
- Vinyl or reflective strips
- Strips number choice
- Choice of nameplate: 83 x 166 / 166 x 333 / 333 x 333/ Custom size