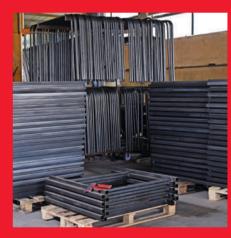

### **CITY BARRIERS**

With an extensive "know how" and over two decades of expertise, DFD Group is offering a very wide choice of city barriers, entirely flexible when it comes to:

- The barrier dimensions
- Tube type
- Thickness of the material
- · Personalization by color
- Hot-dip galvanization

## BARRIER T.P. BARRIER T.P. TUBE Ø 25 OR Ø 28

- Powder RAL paint by choice
- Vinyl or reflective strips
- Strips number choice
- Choice of nameplate: 83 x 166 / 166 x 333 / 333 x 333/ Custom size