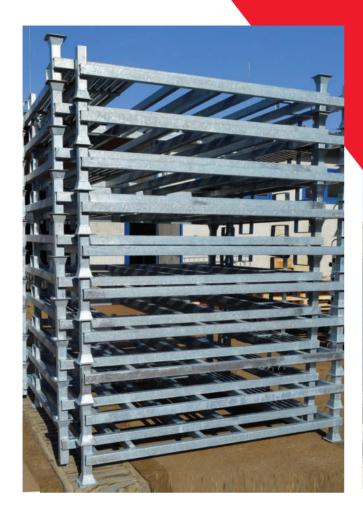

## RACK FOR 50 BARRIERS / 100 BARRIERS

The barrier racks have become an essential for our product line. They:

- $\cdot$  Save time of loading & unloading
- · Are space efficient
- Increase the life of the barriers with better storage
- Optional laser cutting plate
- Powder Ral paint by choice