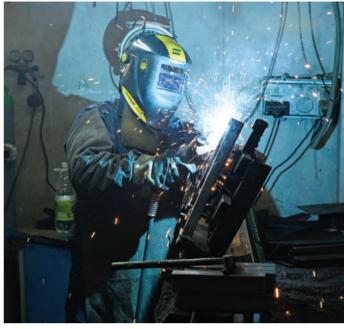

### STEEL, STAINLESS STEEL & ALUMINIUM WELDING SOLUTIONS

Our team of professionals cover the complete scope of welding services

- · Automatic · Semi-automatic
- · Spot Welding · ARC Welding

Our LASER CUTTING equipment increases the possibilities for design and engineering of steel, aluminum and stainless steel. DFD Group offers to its customers a wide range of FINISHING WORKS

### WORKSHOP