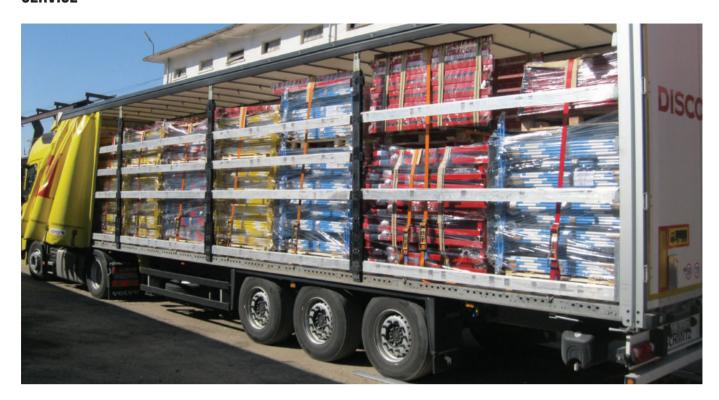

### **SERVICE**

## RACK FOR 50 BARRIERS / 100 BARRIERS

The barrier racks have become an essential for our product line. They:

- $\cdot$  Save time of loading & unloading
- · Are space efficient
- Increase the life of the barriers with better storage
- Optional laser cutting plate
- Powder Ral paint by choice