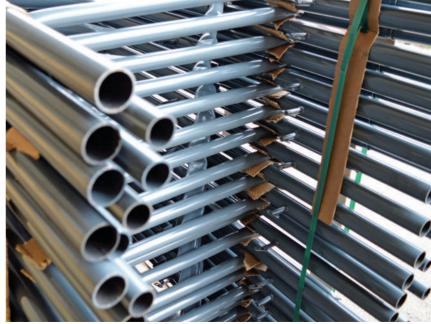

### **WHAT**

We transform and produce products from:

·coils ·sheets ·tubes

Three shifts a day, 7 days a week, we are transforming

· coils · sheets · tubes

A to Z Metal Processing

- · cutting · bending · stamping · drilling
- turning and milling