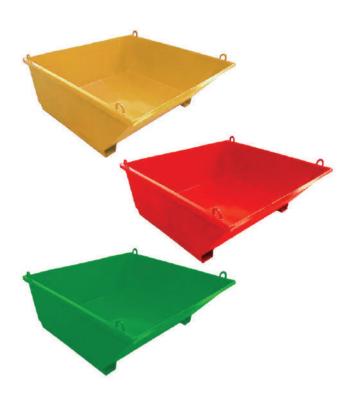

## **TUBES**

TUBES are used to move products in bulk with hook for cranes with securing it in 4 points. Lifting is possible with a fork-lift without a risk of tipping with 2 secure ties under the tube. Capacity: 360 I / 500 I

### **CONTAINERS**