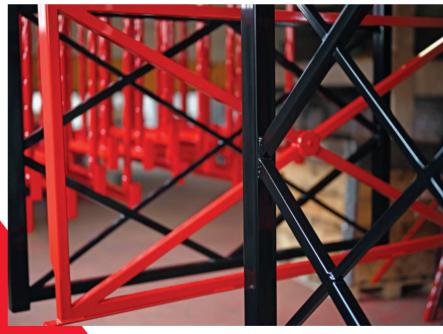

### **CITY BARRIERS**

With an extensive "know how" and over two decades of expertise, DFD Group is offering a very wide choice of city barriers, entirely flexible when it comes to:

- The barrier dimensions
- Tube type
- Thickness of the material
- · Personalization by color
- Hot-dip galvanization

## BARRIER T.P. BARRIER T.P. TUBE Ø 25 OR Ø 28

- Powder RAL paint by choice
- Vinyl or reflective strips
- Strips number choice
- Choice of nameplate: 83 x 166 / 166 x 333 / 333 x 333/ Custom size