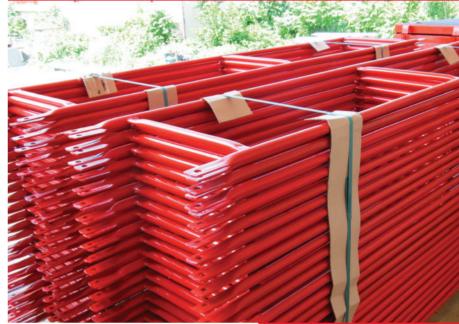

### **CITY BARRIERS**

With an extensive "know how" and over two decades of expertise, DFD Group is offering a very wide choice of city barriers, entirely flexible when it comes to:

- The barrier dimensions
- Tube type
- Thickness of the material
- · Personalization by color
- Hot-dip galvanization

## BARRIER T.P. BARRIER T.P. TUBE Ø 25 OR Ø 28

- Powder RAL paint by choice
- Vinyl or reflective strips
- Strips number choice
- Choice of nameplate: 83 x 166 / 166 x 333 / 333 x 333/ Custom size