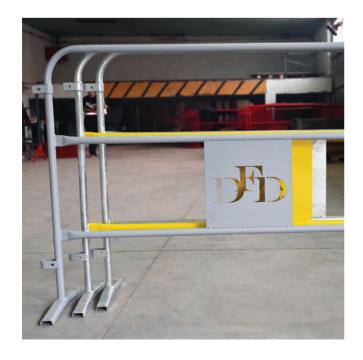

### **CITY BARRIERS**

With an extensive "know how" and over two decades of expertise, DFD Group is offering a very wide choice of city barriers, entirely flexible when it comes to:

- The barrier dimensions
- Tube type
- Thickness of the material
- · Personalization by color
- Hot-dip galvanization

## BARRIER T.P. BARRIER T.P. TUBE Ø 25 OR Ø 28

- Powder RAL paint by choice
- Vinyl or reflective strips
- Strips number choice
- Choice of nameplate: 83 x 166 / 166 x 333 / 333 x 333/ Custom size