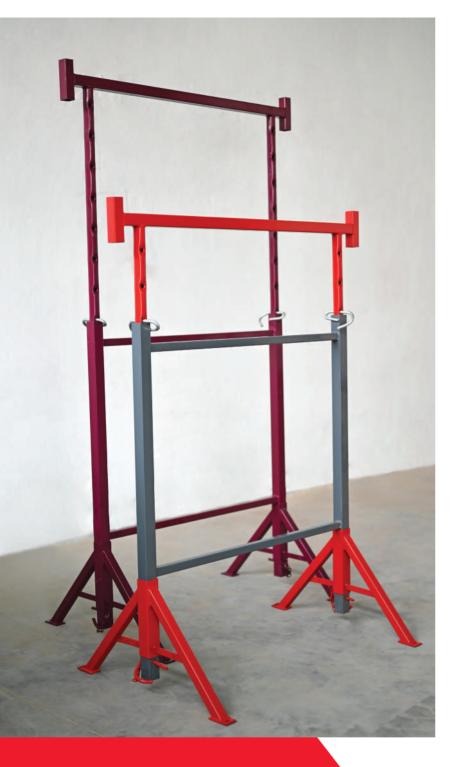

# TELESCOPIC TRESTLE WITH FOLDABLE LEGS

The trestle's feet can be removed for optimized transportation and storage space.
Load capacity: 200 kg
Traverse height: 1100 mm
Dimension min/max: 1200/2100 mm
Available in both powder paint or galva.