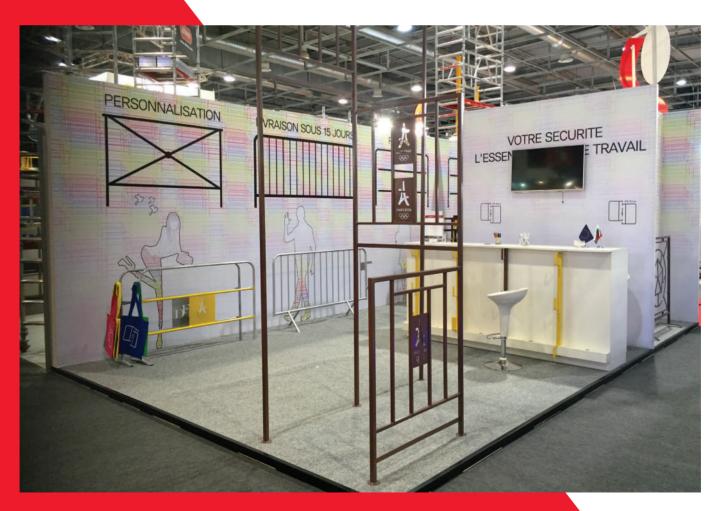

### **DFDGROUP**

In our factory of over 2 acres, DFD Group's young and dynamic team of professionals offers our client tailor made METAL PROCESSING services in order to meet their every need.

- steel → transforming steel → aluminum
- stainless steel

Three shifts a day, 7 days a week, we are transforming

· coils · sheets · tubes

A to Z Metal Processing

- · cutting · bending · stamping · drilling
- turning and milling