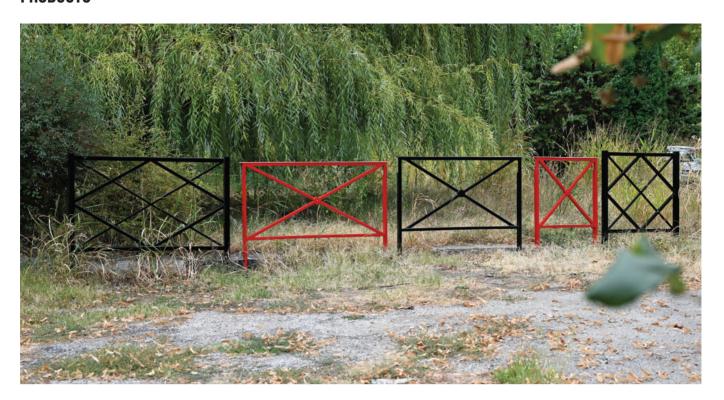

### **CITY BARRIERS**

With an extensive "know how" and over two decades of expertise, DFD Group is offering a very wide choice of city barriers, entirely flexible when it comes to:

- The barrier dimensions
- Tube type
- Thickness of the material
- · Personalization by color
- Hot-dip galvanization

## BARRIER T.P. BARRIER T.P. TUBE Ø 25 OR Ø 28

- Powder RAL paint by choice
- Vinyl or reflective strips
- Strips number choice
- Choice of nameplate: 83 x 166 / 166 x 333 / 333 x 333/ Custom size