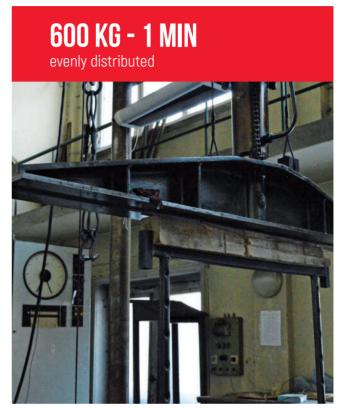

# TELESCOPIC TRESTLE WITH FOLDABLE LEGS

The trestle's feet can be removed for optimized transportation and storage space.
Load capacity: 200 kg
Traverse height: 1100 mm
Dimension min/max: 1200/2100 mm
Available in both powder paint or galva.