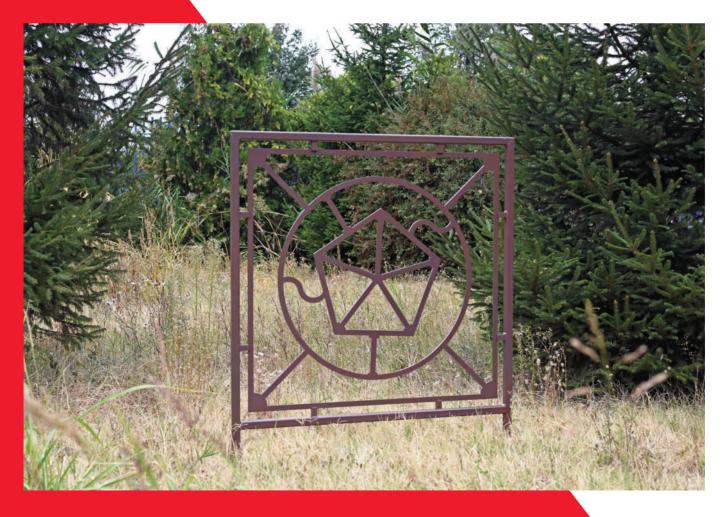

### **LASER CUTTING OF:**

Sheets - up to 12 mm Round metal pipes - up to Ø 200 Square metal pipes - up to 140 x 140

lazer-cutting.com