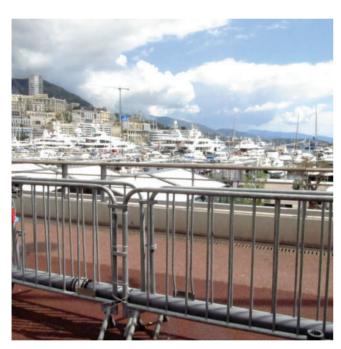

### **CITY BARRIERS**

With an extensive "know how" and over two decades of expertise, DFD Group is offering a very wide choice of city barriers, entirely flexible when it comes to:

- The barrier dimensions
- Tube type
- Thickness of the material
- · Personalization by color
- Hot-dip galvanization

## BARRIER T.P. BARRIER T.P. TUBE Ø 25 OR Ø 28

- Powder RAL paint by choice
- Vinyl or reflective strips
- Strips number choice
- Choice of nameplate: 83 x 166 / 166 x 333 / 333 x 333/ Custom size