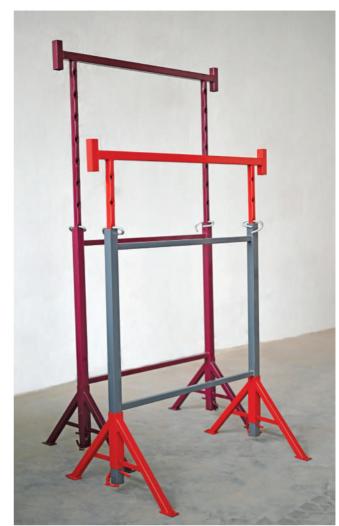

# TELESCOPIC TRESTLE WITH FOLDABLE LEGS

The trestle's feet can be removed for optimized transportation and storage space.
Load capacity: 200 kg
Traverse height: 1100 mm
Dimension min/max: 1200/2100 mm
Available in both powder paint or galva.