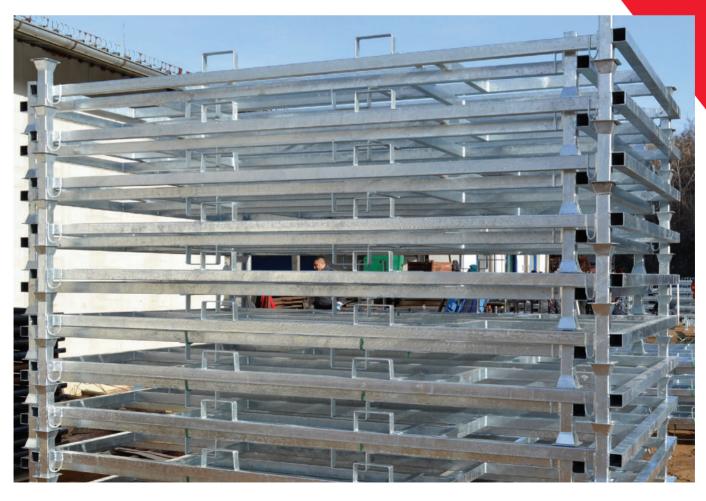

## RACK FOR 50 BARRIERS / 100 BARRIERS

The barrier racks have become an essential for our product line. They:

- $\cdot$  Save time of loading & unloading
- · Are space efficient
- Increase the life of the barriers with better storage
- Optional laser cutting plate
- Powder Ral paint by choice