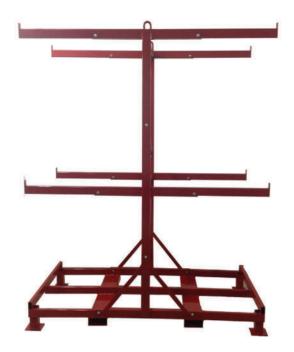

## RACK FOR 50 BARRIERS / 100 BARRIERS

The barrier racks have become an essential for our product line. They:

- $\cdot$  Save time of loading & unloading
- · Are space efficient
- Increase the life of the barriers with better storage
- Optional laser cutting plate
- Powder Ral paint by choice