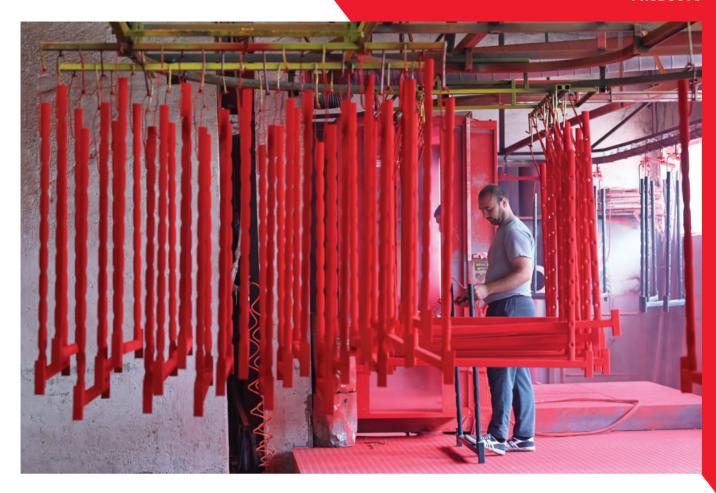

### **CITY BARRIERS**

With an extensive "know how" and over two decades of expertise, DFD Group is offering a very wide choice of city barriers, entirely flexible when it comes to:

- The barrier dimensions
- Tube type
- Thickness of the material
- · Personalization by color
- Hot-dip galvanization

## BARRIER T.P. BARRIER T.P. TUBE Ø 25 OR Ø 28

- Powder RAL paint by choice
- Vinyl or reflective strips
- Strips number choice
- Choice of nameplate: 83 x 166 / 166 x 333 / 333 x 333/ Custom size